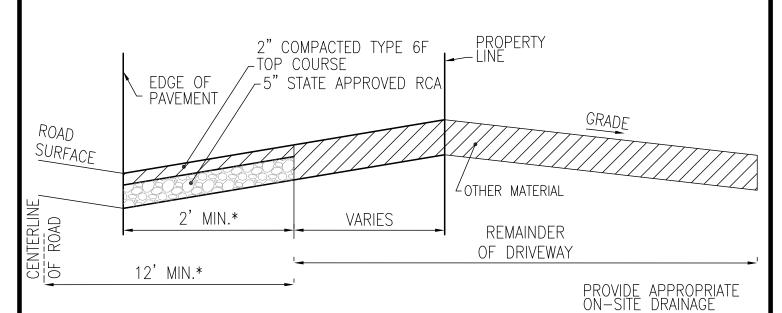

|                                                                                |                                                                                         |                                                                                                              |



# EDGE OF PAVEMENT

#### NOTES:

CONTACT THE VILLAGE HALL (631.584.5550) AT LEAST 48 HOURS PRIOR TO THE START OF ANY WORK. WORK PERFORMED WITHOUT INSPECTION MAY BE REJECTED.

OBTAIN A VILLAGE PERMIT (631.584.5602).

PRIOR TO ACCEPTANCE BY THE VILLAGE AND RELEASE OF THE DEPOSIT, A RAIN INSPECTION MUST BE MADE.

RESTORATION OF THE SITE SHALL BE COMPLETED TO THE SATISFACTION OF THE VILLAGE.

## DRIVEWAY CROSS SECTION UP-HILL



\* WHICHEVER IS GREATER

## DRIVEWAY CROSS SECTION DOWN-HILL