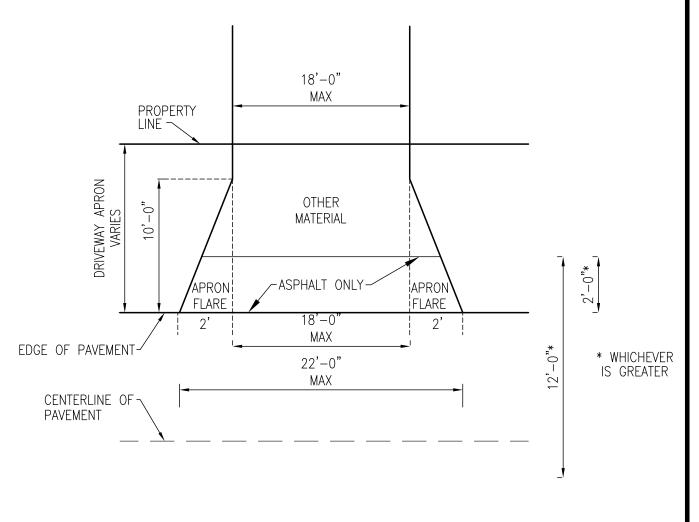

|                                                                               |                                                                                |                                                                                         |                                                                                                              |
| Name of Homeowne                                                    |                                                                               |                                                                                |                                                                                         |                                                                                                              |



# EDGE OF PAVEMENT

#### NOTES:

CONTACT THE VILLAGE HALL (631.584.5550) AT LEAST 48 HOURS PRIOR TO THE START OF ANY WORK. WORK PERFORMED WITHOUT INSPECTION MAY BE REJECTED.

OBTAIN A VILLAGE PERMIT (631.584.5602).

PRIOR TO ACCEPTANCE BY THE VILLAGE AND RELEASE OF THE DEPOSIT, A RAIN INSPECTION MUST BE MADE.

RESTORATION OF THE SITE SHALL BE COMPLETED TO THE SATISFACTION OF THE VILLAGE.

## DRIVEWAY CROSS SECTION UP-HILL



\* WHICHEVER IS GREATER

## DRIVEWAY CROSS SECTION DOWN-HILL