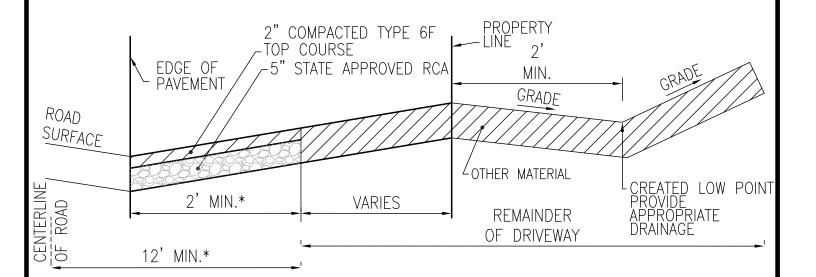

|                                                                               |                                                                                |                                                                                         |                                                                                                              |



# EDGE OF PAVEMENT

#### NOTES:

CONTACT THE VILLAGE HALL (631.584.5550) AT LEAST 48 HOURS PRIOR TO THE START OF ANY WORK. WORK PERFORMED WITHOUT INSPECTION MAY BE REJECTED.

OBTAIN A VILLAGE PERMIT (631.584.5602).

PRIOR TO ACCEPTANCE BY THE VILLAGE AND RELEASE OF THE DEPOSIT, A RAIN INSPECTION MUST BE MADE.

RESTORATION OF THE SITE SHALL BE COMPLETED TO THE SATISFACTION OF THE VILLAGE.

## DRIVEWAY CROSS SECTION UP-HILL



\* WHICHEVER IS GREATER

## DRIVEWAY CROSS SECTION DOWN-HILL